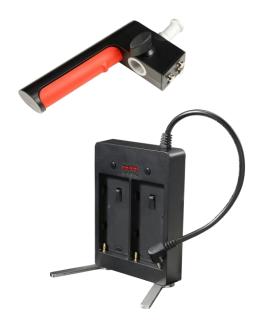

## **EFD-60 Battery Adapter with Handle**

## Battery Adapter for the EFD-60M and EFD-60Bi LED Continuous Light

- With integrated handle
- For more mobility
- Compatible with 2x NP-F970 batteries

LED light/batteries not included.

| Technical Data      |                                         |
|---------------------|-----------------------------------------|
| Input               | 7.4 V, 6,600 mAh                        |
| Compatibility       | EFD-60 LED light / 2x NP-F970 batteries |
| Additional features | Handle integrated                       |
| Dimensions   Weight | 16 x 10.5 x 5 cm   0.279 kg             |