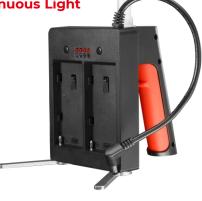

## **EFD-60 Battery Adapter with Handle**

## Battery Adapter for the EFD-60M and EFD-60Bi LED Continuous Light

- With integrated handle
- For more mobility
- Compatible with 2x NP-F970 batteries

LED light/batteries not included.

| Technical Data      |                                         |
|---------------------|-----------------------------------------|
| Input               | 7.4 V, 6,600 mAh                        |
| Compatibility       | EFD-60 LED light / 2x NP-F970 batteries |
| Additional features | Handle integrated                       |
| Dimensions   Weight | 16 x 10.5 x 5 cm   0.279 kg             |