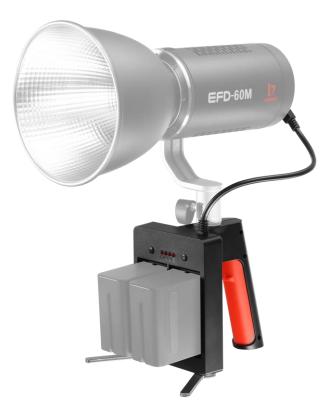

## **EFD-60 Battery Adapter with Handle**

## Battery Adapter for the EFD-60M and EFD-60Bi LED Continuous Light

- With integrated handle
- For more mobility
- Compatible with 2x NP-F970 batteries

LED light/batteries not included.

| Technical Data      |                                         |
|---------------------|-----------------------------------------|
| Input               | 7.4 V, 6,600 mAh                        |
| Compatibility       | EFD-60 LED light / 2x NP-F970 batteries |
| Additional features | Handle integrated                       |
| Dimensions   Weight | 16 x 10.5 x 5 cm   0.279 kg             |